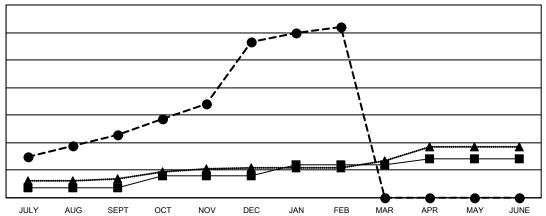

## GOALS AND ACTUAL NEW CLUBS CUMULATIVE

■- CURRENT YEAR GOALS FOR NEW CLUBS

- CURRENT YEAR ACTUAL NEW CLUBS

▲ - LAST YEAR ACTUAL NEW CLUBS