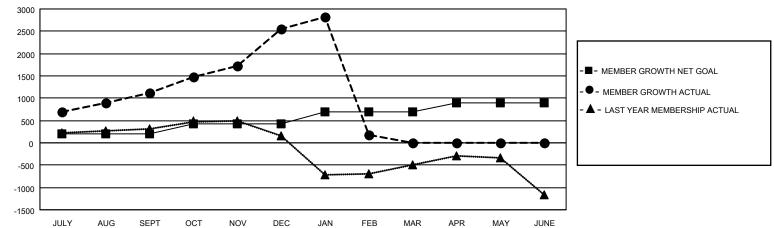

## GOALS AND ACTUAL MEMBERS CUMULATIVE

| DROPPED CLUBS: 109                                         |       | 375 CLUBS OF 790 ADDED 1 OR MORE<br>NEW MEMBERS | GENDER DISTRIBUTION  MALE 13,196 (78.18%) |                |       |
|------------------------------------------------------------|-------|-------------------------------------------------|-------------------------------------------|----------------|-------|
| DROPPED MEMBERS                                            |       |                                                 | FEMALE                                    | 3,682 (21.82%) |       |
| DECEASED                                                   | 32    | CLICK HERE FOR CUMULATIVE                       | TOTAL FAMILY UNIT MEMBERS                 |                | 7,403 |
| CLUB CANCELLED         3,119           OTHER         1,187 |       | MEMBERSHIP DATA                                 | FAMILY MEMBERS PAYING HALF DUES           |                | 5,118 |
|                                                            |       |                                                 |                                           |                |       |
| TOTAL                                                      | 4,338 |                                                 | 5525                                      |                |       |